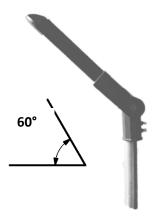

## **Description:**

This floor lamp has been designed to deliver powerful light and superior light output using the latest LED technology. This LED street lamp with a compact size offers the ideal solution when outdoor lighting is needed

## Image:



### Characteristic:

Power: 80w

➤ Lumen: 10,000 – 11,500 lm

CRI > 80IP65

➤ Warranty: 5 years

# Adjustable Angle:



# Dimension:



#### **Product Characteristic:**

| Technology     | LED         | Beam angle  | 120°        |
|----------------|-------------|-------------|-------------|
| Lifetime       | 100 000h    | Input power | 220 - 240 v |
| Frequency      | 50/60 Hz    | Material    | ALUMINUM    |
| Dimension (mm) | 500x320x150 | IP          | 65          |

### **Product Characteristic:**

| Model        | Watt | BEAM ANGLE | OPERATION TEMPERATURE | RA   |
|--------------|------|------------|-----------------------|------|
| Street light | 80W  | 120°       | -25° to +40°          | > 80 |
| Street light | 100W | 120°       | -25° to +40°          | > 80 |