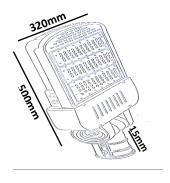

# Dimension:

#### **Product Characteristic:**

| Technology     | LED         | Beam angle  | 120°        |
|----------------|-------------|-------------|-------------|
| Lifetime       | 100 000h    | Input power | 220 - 240 v |
| Frequency      | 50/60 Hz    | Material    | ALUMINUM    |
| Dimension (mm) | 500x320x150 | IP          | 65          |