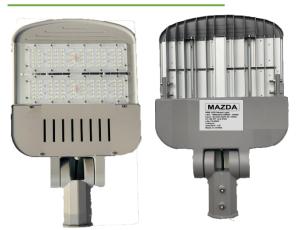

## **Description:**

This floor lamp has been designed to deliver powerful light and superior light output using the latest LED technology. This LED street lamp with a compact size offers the ideal solution when outdoor lighting is needed

## Image:

### Characteristic:

Power: 80w

➤ Lumen: 10,000 – 11,500 lm

CRI > 80IP65

➤ Warranty: 5 years