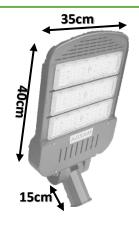

### **Dimension:**

### **Product Characteristic:**

| Technology     | LED      | Beam angle  | 120°        |
|----------------|----------|-------------|-------------|
| Lifetime       | 100 000h | Input power | 220 - 240 v |
| Frequency      | 50/60 Hz | Material    | ALUMINUM    |
| Dimension (cm) | 40x35x15 | IP          | 65          |