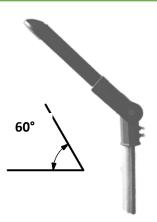

## Description:

This floor lamp has been designed to deliver powerful light and superior light output using the latest LED technology. This LED street lamp with a compact size offers the ideal solution when outdoor lighting is needed

## Image:





### Characteristic:

Power: 150w

> Lumen: 60 000 lm

> CRI > 80

➤ IP65

➤ Warranty: 5 years



# Adjustable Angle :

### **Dimension:**





### **Product Characteristic:**

| Technology     | LED      | Beam angle  | 120°        |
|----------------|----------|-------------|-------------|
| Lifetime       | 100 000h | Input power | 220 - 240 v |
| Frequency      | 50/60 Hz | Material    | ALUMINUM    |
| Dimension (cm) | 40x35x15 | IP          | 65          |

### **Product Characteristic:**

| Model        | Watt | EFFICIENCY | BEAM ANGLE | OPERATION TEMPERATURE | RA   |
|--------------|------|------------|------------|-----------------------|------|
| Street light | 120W | 400Lm/W    | 120°       | -25° to +40°          | > 80 |
| Street light | 150W | 400lm/w    | 120°       | -25° to +40°          | > 80 |