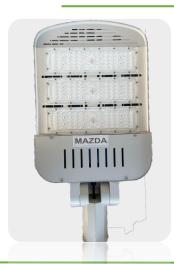

## Description:

This floor lamp has been designed to deliver powerful light and superior light output using the latest LED technology. This LED street lamp with a compact size offers the ideal solution when outdoor lighting is needed

## Image:

### Characteristic:

Power: 150w

> Lumen: 60 000 lm

> CRI > 80

➤ IP65

➤ Warranty: 5 years