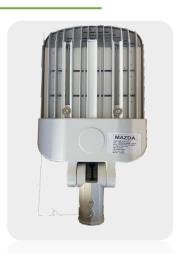

### **Dimension:**

### **Product Characteristic:**

| Technology     | LED      | Beam angle  | 120°        |
|----------------|----------|-------------|-------------|
| Lifetime       | 100 000h | Input power | 220 - 240 v |
| Frequency      | 50/60 Hz | Material    | ALUMINUM    |
| Dimension (cm) | 40x35x15 | IP          | 65          |