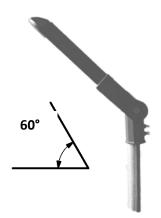

## **Description:**

This floor lamp has been designed to deliver powerful light and superior light output using the latest LED technology. This LED street lamp with a compact size offers the ideal solution when outdoor lighting is needed

## Image:



## Characteristic:

> Power: 100w

➤ Lumen: 10,000 – 11,500 lm

CRI > 80IP65

➤ Warranty: 5 years

# Adjustable Angle:



# **Dimension:**



#### **Product Characteristic:**

| Technology     | LED         | Beam angle  | 120°        |
|----------------|-------------|-------------|-------------|
| Lifetime       | 100 000h    | Input power | 220 - 240 v |
| Frequency      | 50/60 Hz    | Material    | ALUMINUM    |
| Dimension (mm) | 500x320x150 | IP          | 65          |

## **Product Characteristic:**

| Model        | Watt | BEAM ANGLE | OPERATION TEMPERATURE | RA   |
|--------------|------|------------|-----------------------|------|
| Street light | 80W  | 120°       | -25° to +40°          | > 80 |
| Street light | 100W | 120°       | -25° to +40°          | > 80 |