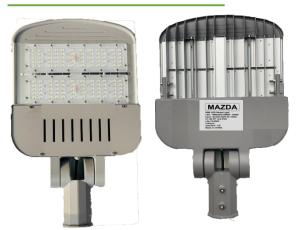

## **Description:**

This floor lamp has been designed to deliver powerful light and superior light output using the latest LED technology. This LED street lamp with a compact size offers the ideal solution when outdoor lighting is needed

## Characteristic:

> Power: 100w

➤ Lumen: 10,000 – 11,500 lm

CRI > 80IP65

➤ Warranty: 5 years