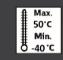

## **Product Characteristic:**

| Model        | Watt | BEAM ANGLE | OPERATION TEMPERATURE | RA   |
|--------------|------|------------|-----------------------|------|
| Street light | 80W  | 120°       | -25° to +40°          | > 80 |
| Street light | 100W | 120°       | -25° to +40°          | > 80 |