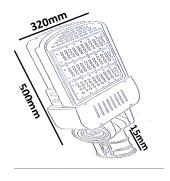

# **Dimension:**

#### **Product Characteristic:**

| Technology     | LED         | Beam angle  | 120°        |
|----------------|-------------|-------------|-------------|
| Lifetime       | 100 000h    | Input power | 220 - 240 v |
| Frequency      | 50/60 Hz    | Material    | ALUMINUM    |
| Dimension (mm) | 500x320x150 | IP          | 65          |